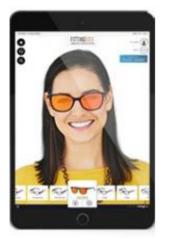

### FitMix

HTML5 virtual try-on module that turns your screen into a virtual mirror online, in real-time, via webcam for your e-commerce website.

Users can virtually try on frames, as if in front of a traditional mirror via webcam streaming or by uploading a photo.

#### FitMix

HTML5 virtual try-on module that turns your screen into a virtual mirror online, in real-time, via webcam for your e-commerce website.

Users can virtually try on frames, as if in front of a traditional mirror via webcam streaming or by uploading a photo.