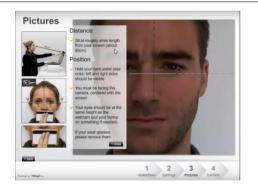

#### FitMetrix

Online pupillary distance measurement solution.

Eliminate the risk of unreliable measurements, increase your conversion rate (less cart abandonments, approx. 50-60% today), decrease product returns which can reach today 15% of total sales, increase your customer confidence, engagement and satisfaction by providing an easy to use and accurate tool.